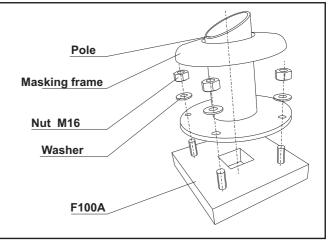

#### **Construction:**

The structure of the WS2 post consists of a mast with a diameter of  $\emptyset$ 101,6x4, welded at the bottom to the mounting flange. The flange together with the mounting bolts is covered with an aluminium mask.

## Anchorage:

The post should be mounted on an F100A foundation with a 150x150 spacing of four M16 mounting bolts.