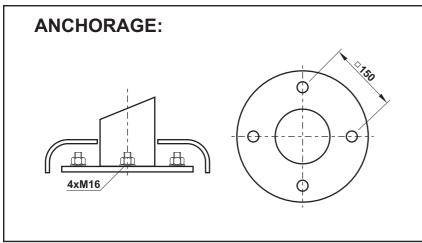

## Anchorage:

The post should be mounted on an F100A foundation with a 150x150 spacing of four M16 mounting bolts.