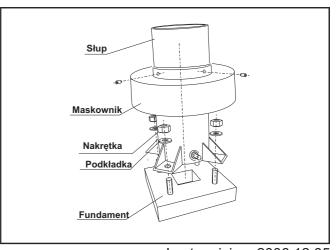

The mounting flange is covered with a decorative cast element.

The point of transition between the flange and the pipe of the post is also masked with a cast element.

The base of the post is fitted with a small access door closed with a bolt. A mounting rack inside the post enables one to install electrical fittings.

## Anchorage:

The post should be mounted on an F100A foundation with a 150x150 spacing of four M16 mounting bolts.