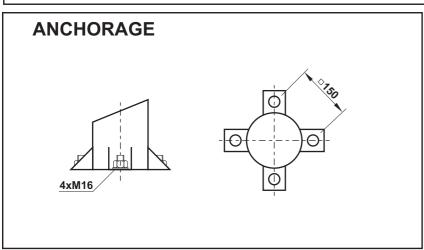

## Anchorage:

The post should be mounted on an F100A foundation with a 150x150 spacing of four M16 mounting bolts.