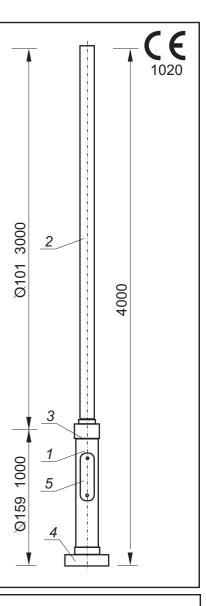

## Construction:

The load-bearing structure of the WS7 post is made from a steel pipe with a diameter of Ø159x4 mm at the base, and reduced to Ø101x4 at the mast.

The upper part of the post is a straight pipe cut at an angle of  $90^{\circ}$  to the axis. Where luminaries are mounted on side-mounted arms rather than at the top of the post, the tip of the post is secured with an aluminium plug.

The mounting flange is covered with a decorative cast element.

The point of transition between the flange and the pipe of the post is also masked with a cast element.

The base of the post is fitted with a small access door closed with a bolt. A mounting rack inside the post enables one to install electrical fittings.